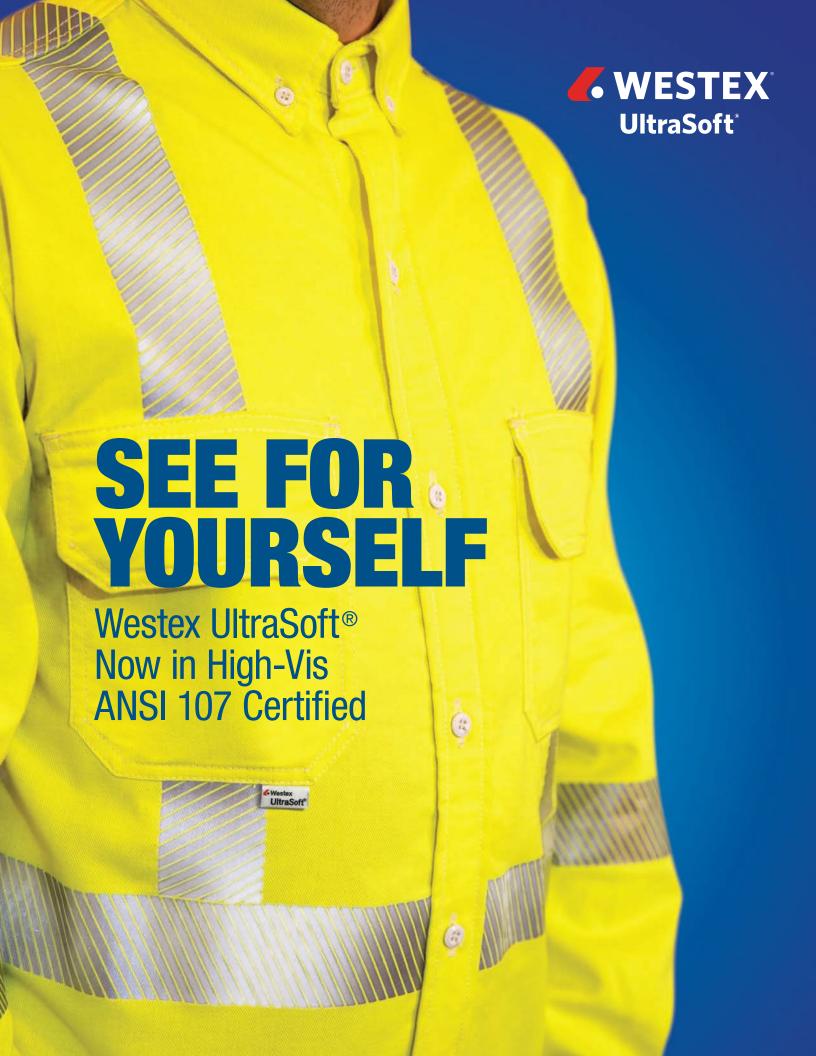

## **ANSI 107 CERTIFIED**

| STYLE | WEIGHT              | CONTENT               | DESCRIPTION                   |
|-------|---------------------|-----------------------|-------------------------------|
| 5572  | 7 oz/yd² (237 g/m²) | 88% Cotton, 12% Nylon | Shirt, Vest, Jacket, Coverall |
|       |                     |                       |                               |
|       |                     |                       |                               |
|       |                     |                       |                               |
|       |                     |                       |                               |
|       |                     |                       |                               |
|       |                     |                       |                               |
|       |                     |                       |                               |
|       |                     |                       |                               |
|       |                     |                       |                               |
|       |                     |                       |                               |
|       |                     |                       |                               |
|       |                     |                       |                               |
|       |                     |                       |                               |
|       |                     |                       |                               |
|       |                     |                       |                               |
|       |                     |                       |                               |
|       |                     |                       |                               |
|       |                     |                       |                               |