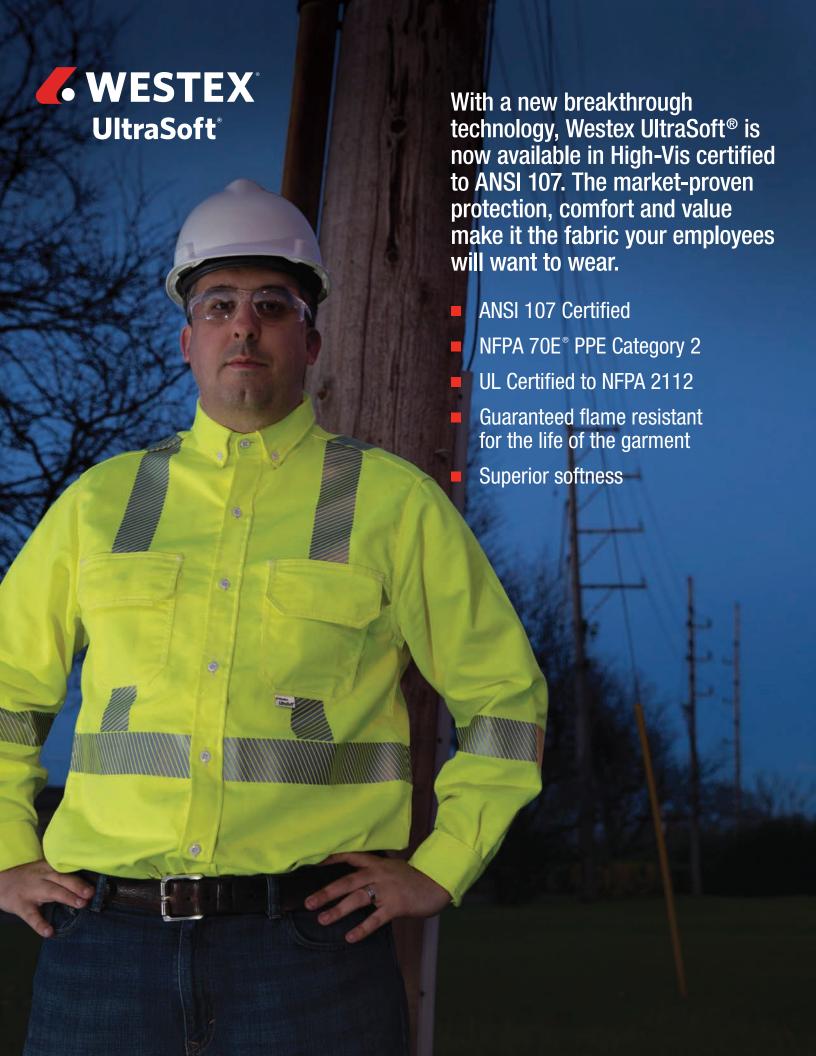

## **ANSI 107 CERTIFIED**

| STYLE | WEIGHT              | CONTENT               | DESCRIPTION                   |
|-------|---------------------|-----------------------|-------------------------------|
| 5572  | 7 oz/yd² (237 g/m²) | 88% Cotton, 12% Nylon | Shirt, Vest, Jacket, Coverall |
|       |                     |                       |                               |
|       |                     |                       |                               |
|       |                     |                       |                               |
|       |                     |                       |                               |
|       |                     |                       |                               |
|       |                     |                       |                               |
|       |                     |                       |                               |
|       |                     |                       |                               |
|       |                     |                       |                               |
|       |                     |                       |                               |
|       |                     |                       |                               |
|       |                     |                       |                               |
|       |                     |                       |                               |
|       |                     |                       |                               |
|       |                     |                       |                               |
|       |                     |                       |                               |
|       |                     |                       |                               |
|       |                     |                       |                               |